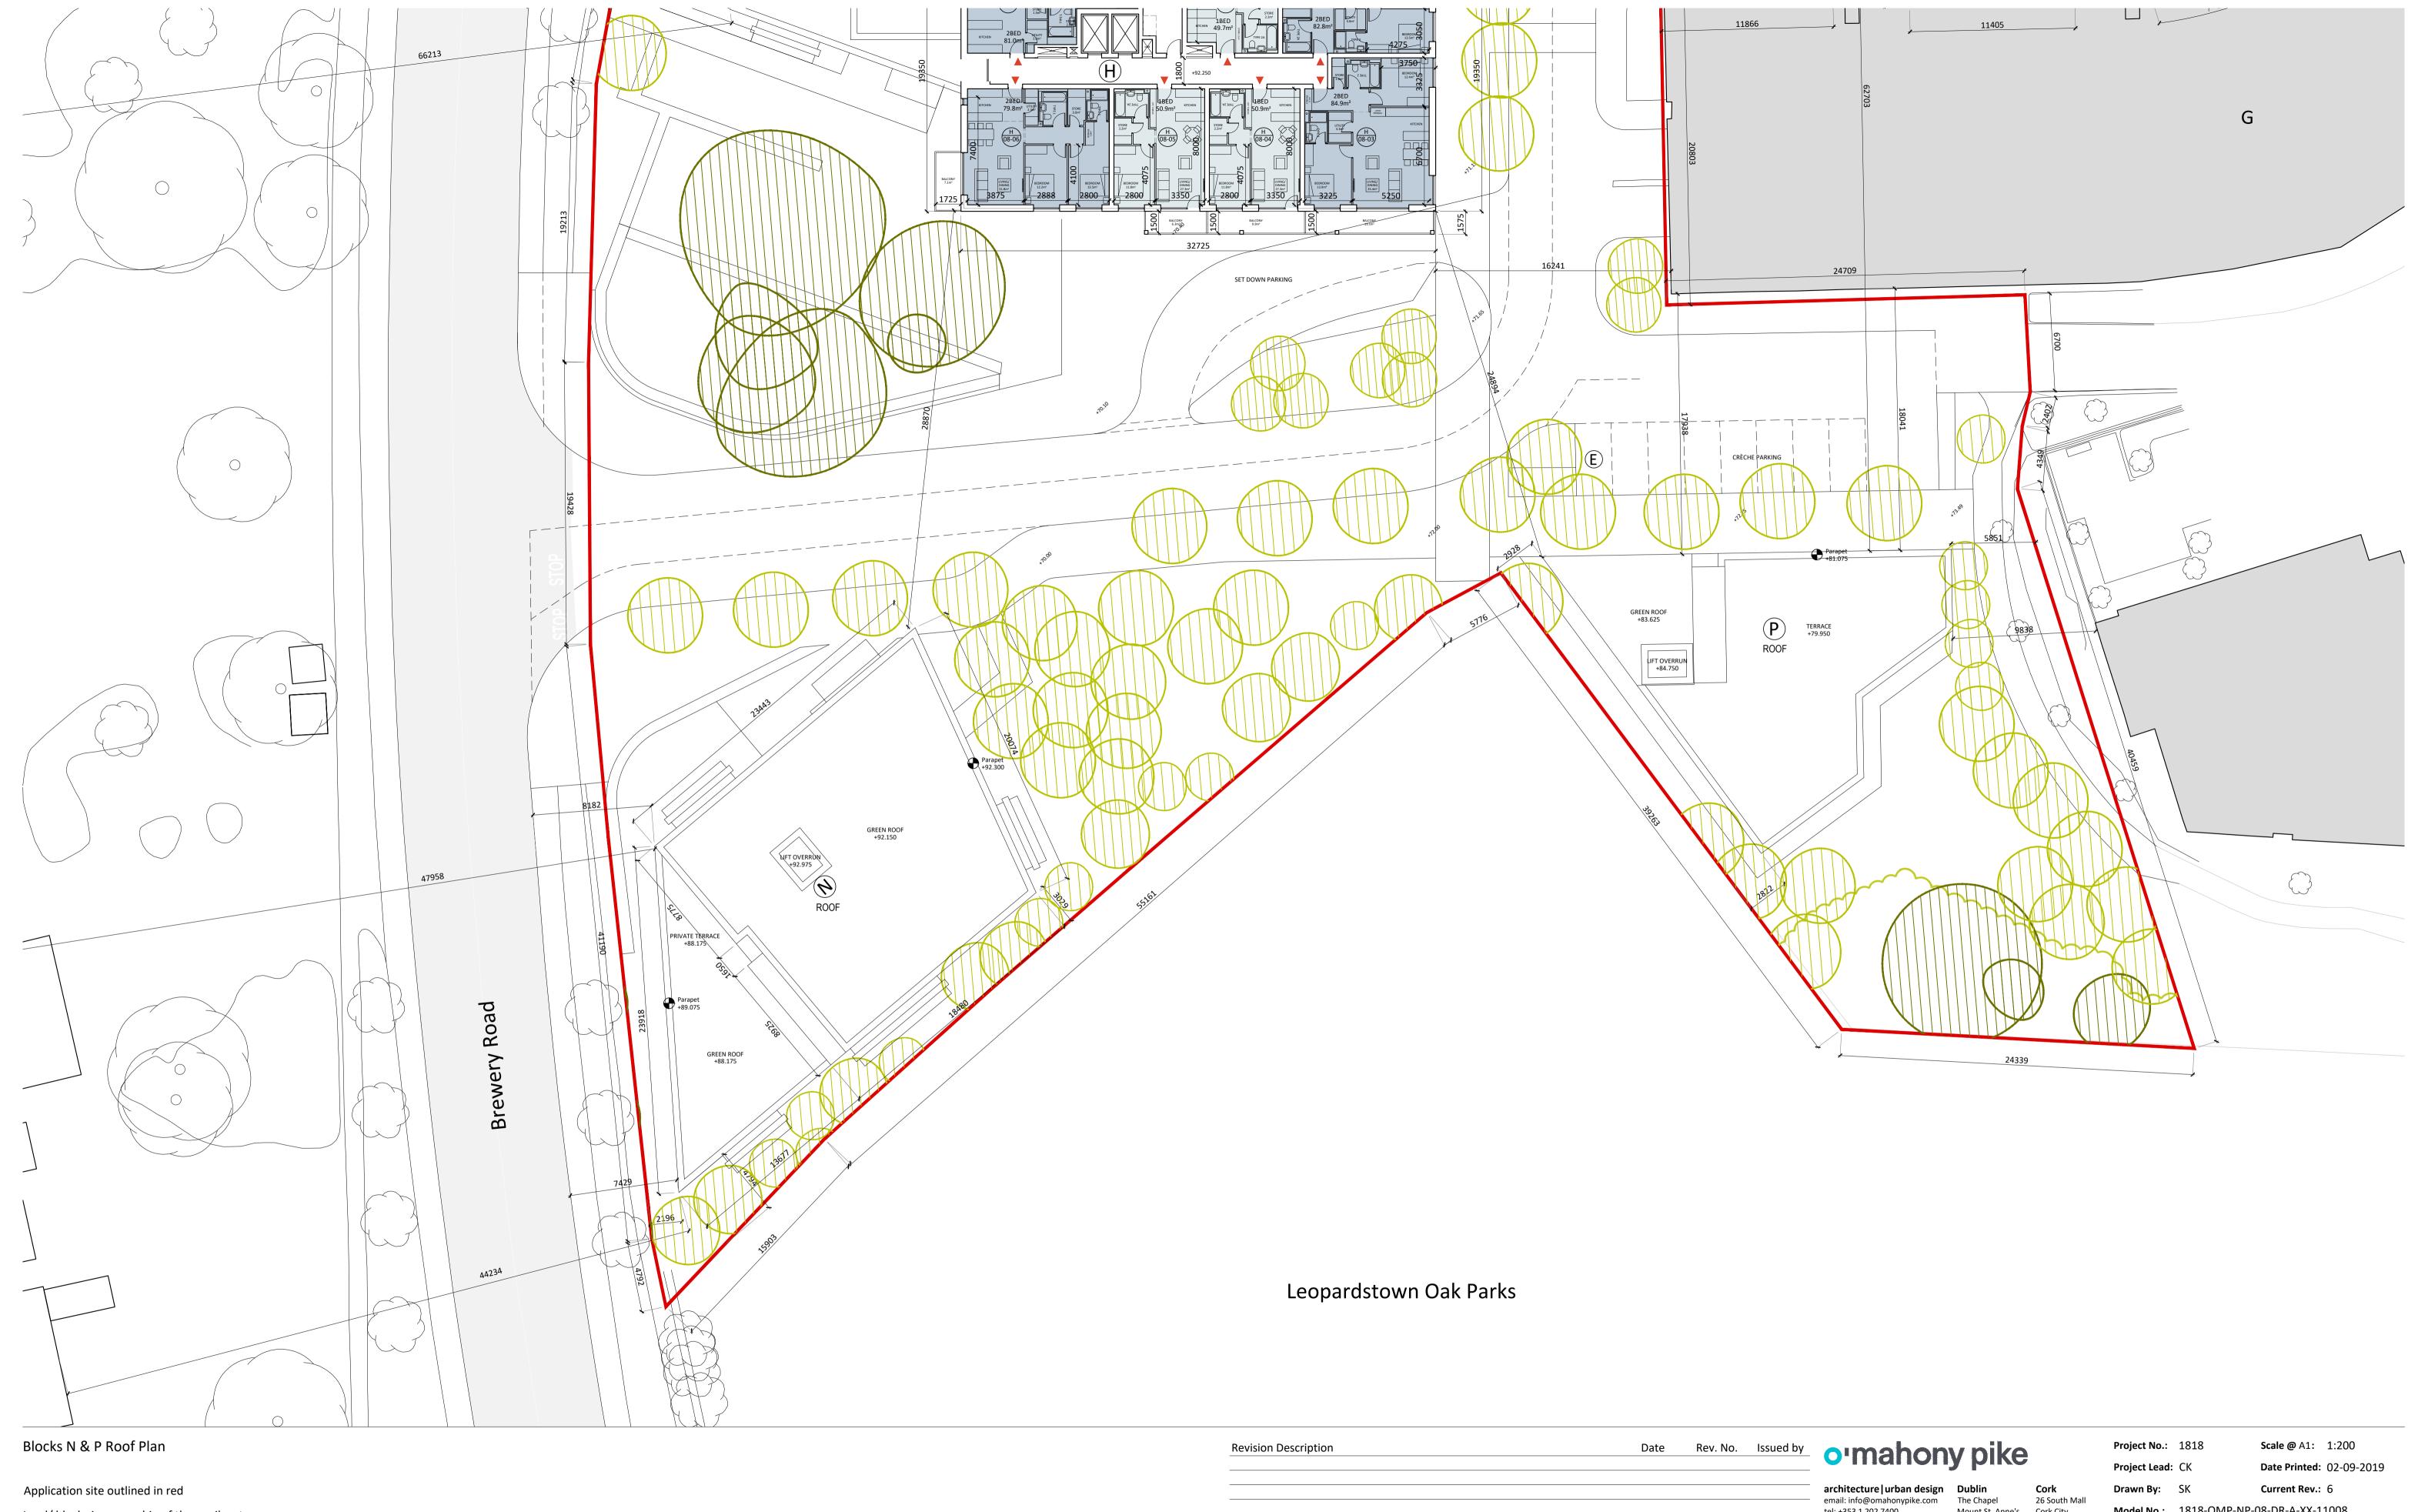

The Grange

KW PRS ICAV Acting For And On Behalf Of Its Sub-fund KW PRS Fund 10

Prawing Title: Blocks N & P Roof Plan Drawing No.: 1818-OMP-NP-08-DR-A-XX-11008